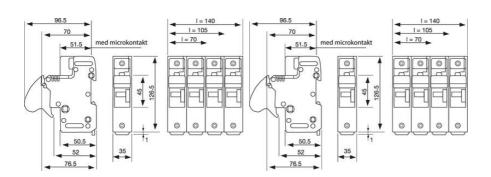

## **IEC FUSE HOLDER MODULOSTAR®**

CMS 22 (22x58)

CMS22W3 2 x Microswitch 3 pole

- DIN rail mounting
- Optional visual blown fuse indicator, possibility to use micrswitches
- Shock and vibration tested for marine and railway applications

## PRODUCT DESCRIPTION

Mersen Modulostar® series offer wide variety of fuse holders. Easy fuse changing, IP20 rated. 1, 2, 3 or 4 pole versions available. Optional blown fuse indicator.

- IP20 rated
- Available with or without an indicator
- DIN rail mounting
- Modular
- Sealable in open or closed position
- Shock and vibration resistant for maritime and railway applications