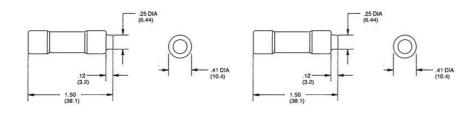

## **SPECIFICATIONS**

| Approvals            | UL, CSA    |
|----------------------|------------|
| Breaking Capacity    | 200 kA     |
| Characteristic (CVL) | Time-Delay |
| Manufacturer Part No | Q216766    |
| Nominal current      | 0.2 A      |
| Pack Size            | 10         |
| Voltage AC max       | 600 V      |
| Voltage DC max       | 300 V      |
|                      |            |