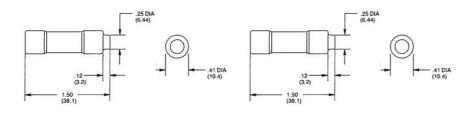

## SPECIFICATIONS

| Approvals            | UL, CSA    |
|----------------------|------------|
| Breaking Capacity    | 200 kA     |
| Characteristic (CVL) | Time-Delay |
| Manufacturer Part No | V211664    |
| Nominal current      | 0.25 A     |
| Pack Size            | 10         |
| Voltage AC max       | 600 V      |
| Voltage DC max       | 300 V      |