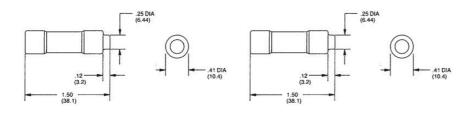

## SPECIFICATIONS

| Approvals            | UL, CSA    |
|----------------------|------------|
| Breaking Capacity    | 200 kA     |
| Characteristic (CVL) | Time-Delay |
| Manufacturer Part No | D211143    |
| Nominal current      | 0.4 A      |
| Pack Size            | 10         |
| Voltage AC max       | 600 V      |
| Voltage DC max       | 300 V      |