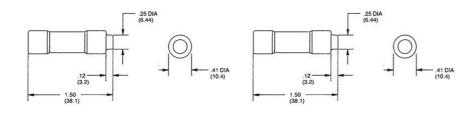

## **SPECIFICATIONS**

| Approvals            | UL, CSA    |
|----------------------|------------|
| Breaking Capacity    | 200 kA     |
| Characteristic (CVL) | Time-Delay |
| Manufacturer Part No | C211142    |
| Nominal current      | 0.5 A      |
| Pack Size            | 10         |
| Voltage AC max       | 600 V      |
| Voltage DC max       | 300 V      |
|                      |            |