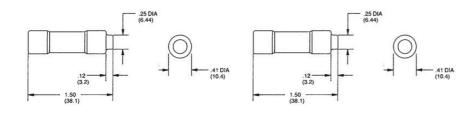

## **SPECIFICATIONS**

| Approvals            | UL, CSA    |
|----------------------|------------|
| Breaking Capacity    | 200 kA     |
| Characteristic (CVL) | Time-Delay |
| Manufacturer Part No | F218827    |
| Nominal current      | 1 A        |
| Pack Size            | 10         |
| Voltage AC max       | 600 V      |
| Voltage DC max       | 300 V      |
|                      |            |