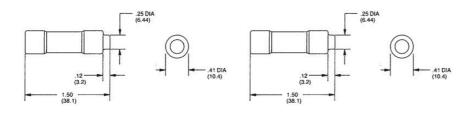

## SPECIFICATIONS

| Approvals            | UL, CSA    |
|----------------------|------------|
| Breaking Capacity    | 200 kA     |
| Characteristic (CVL) | Time-Delay |
| Manufacturer Part No | H222555    |
| Nominal current      | 1.125 A    |
| Pack Size            | 10         |
| Voltage AC max       | 600 V      |
| Voltage DC max       | 300 V      |