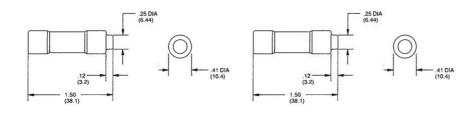

## **SPECIFICATIONS**

| Approvals            | UL, CSA    |
|----------------------|------------|
| Breaking Capacity    | 200 kA     |
| Characteristic (CVL) | Time-Delay |
| Manufacturer Part No | E200863    |
| Nominal current      | 1.6 A      |
| Pack Size            | 10         |
| Voltage AC max       | 600 V      |
| Voltage DC max       | 300 V      |
|                      |            |