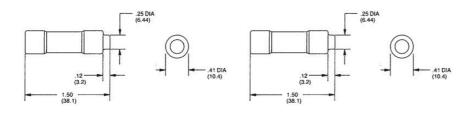

## SPECIFICATIONS

| Approvals            | UL, CSA    |
|----------------------|------------|
| Breaking Capacity    | 200 kA     |
| Characteristic (CVL) | Time-Delay |
| Manufacturer Part No | T218310    |
| Nominal current      | 3 A        |
| Pack Size            | 10         |
| Voltage AC max       | 600 V      |
| Voltage DC max       | 300 V      |