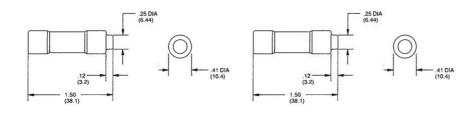

## **SPECIFICATIONS**

| Approvals            | UL, CSA    |
|----------------------|------------|
| Breaking Capacity    | 200 kA     |
| Characteristic (CVL) | Time-Delay |
| Manufacturer Part No | S201404    |
| Nominal current      | 4 A        |
| Pack Size            | 10         |
| Voltage AC max       | 600 V      |
| Voltage DC max       | 300 V      |