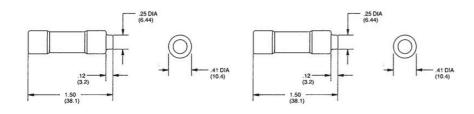

## **SPECIFICATIONS**

| Approvals            | UL, CSA    |
|----------------------|------------|
| Breaking Capacity    | 200 kA     |
| Characteristic (CVL) | Time-Delay |
| Manufacturer Part No | F201922    |
| Nominal current      | 4.5 A      |
| Pack Size            | 10         |
| Voltage AC max       | 600 V      |
| Voltage DC max       | 300 V      |
|                      |            |