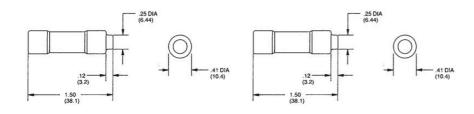

ng
- Protection of small inverters
- Breaking capacity 200 kA(AC) / 100 kA(DC)





## PRODUCT DESCRIPTION

Amp-Trap 2000 ATQR fuses are suitable for inductive loads and they withstand high inrush currents. Applications include control transformers, solenoids and other similar devices.

## Features:

- Time-delayed
- Current limiting
- For control transformer protection
- For inductive loads

## **SPECIFICATIONS**

| Approvals            | UL, CSA    |
|----------------------|------------|
| Breaking Capacity    | 200 kA     |
| Characteristic (CVL) | Time-Delay |
| Manufacturer Part No | W211665    |
| Nominal current      | 5 A        |
| Pack Size            | 10         |
| Voltage AC max       | 600 V      |
| Voltage DC max       | 300 V      |
|                      |            |