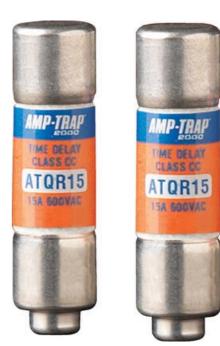

## AMP-TRAP ATQR CLASS CC

600 V AC, 300 V DC

ATQR6 UL/CSA General Purpose Fuses size ATQR

- Time-delay
- Current limiting
- Protection of small inverters
- Breaking capacity 200 kA(AC) / 100 kA(DC)

## PRODUCT DESCRIPTION

Amp-Trap 2000 ATQR fuses are suitable for inductive loads and they withstand high inrush currents. Applications include control transformers, solenoids and other similar devices.

## Features:

- Time-delayed
- Current limiting
- For control transformer protection
- For inductive loads