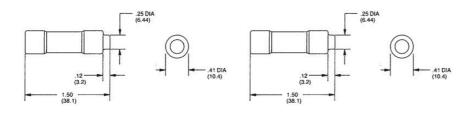

## SPECIFICATIONS

| Approvals            | UL, CSA    |
|----------------------|------------|
| Breaking Capacity    | 200 kA     |
| Characteristic (CVL) | Time-Delay |
| Manufacturer Part No | T212698    |
| Nominal current      | 6 A        |
| Pack Size            | 10         |
| Voltage AC max       | 600 V      |
| Voltage DC max       | 300 V      |