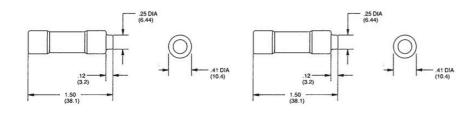

## **SPECIFICATIONS**

| Approvals            | UL, CSA    |
|----------------------|------------|
| Breaking Capacity    | 200 kA     |
| Characteristic (CVL) | Time-Delay |
| Manufacturer Part No | B214223    |
| Nominal current      | 7 A        |
| Pack Size            | 10         |
| Voltage AC max       | 600 V      |
| Voltage DC max       | 300 V      |
|                      |            |