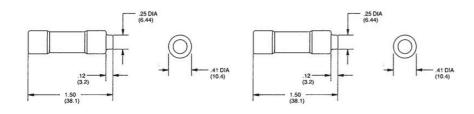

## **SPECIFICATIONS**

| Approvals            | UL, CSA    |
|----------------------|------------|
| Breaking Capacity    | 200 kA     |
| Characteristic (CVL) | Time-Delay |
| Manufacturer Part No | H215241    |
| Nominal current      | 8 A        |
| Pack Size            | 10         |
| Voltage AC max       | 600 V      |
| Voltage DC max       | 300 V      |