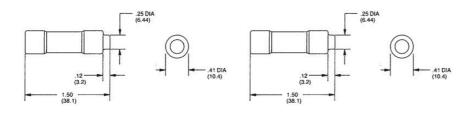

## SPECIFICATIONS

| Approvals            | UL, CSA    |
|----------------------|------------|
| Breaking Capacity    | 200 kA     |
| Characteristic (CVL) | Time-Delay |
| Manufacturer Part No | R216261    |
| Nominal current      | 9 A        |
| Pack Size            | 10         |
| Voltage AC max       | 600 V      |
| Voltage DC max       | 300 V      |