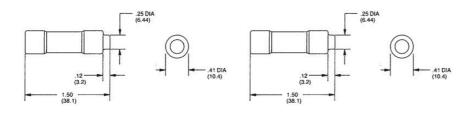

## SPECIFICATIONS

| Approvals            | UL, CSA    |
|----------------------|------------|
| Breaking Capacity    | 200 kA     |
| Characteristic (CVL) | Time-Delay |
| Manufacturer Part No | S212697    |
| Nominal current      | 10 A       |
| Pack Size            | 10         |
| Voltage AC max       | 600 V      |
| Voltage DC max       | 300 V      |