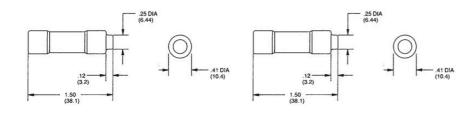

## **SPECIFICATIONS**

| Approvals            | UL, CSA    |
|----------------------|------------|
| Breaking Capacity    | 200 kA     |
| Characteristic (CVL) | Time-Delay |
| Manufacturer Part No | C213212    |
| Nominal current      | 12 A       |
| Pack Size            | 10         |
| Voltage AC max       | 600 V      |
| Voltage DC max       | 300 V      |
|                      |            |