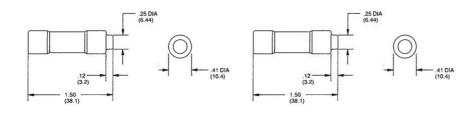

## **SPECIFICATIONS**

| Approvals            | UL, CSA    |
|----------------------|------------|
| Breaking Capacity    | 200 kA     |
| Characteristic (CVL) | Time-Delay |
| Manufacturer Part No | T213710    |
| Nominal current      | 15 A       |
| Pack Size            | 10         |
| Voltage AC max       | 600 V      |
| Voltage DC max       | 300 V      |
|                      |            |