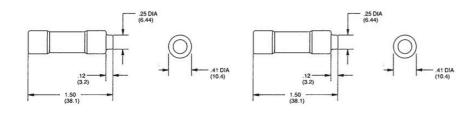

## **SPECIFICATIONS**

| Approvals            | UL, CSA    |
|----------------------|------------|
| Breaking Capacity    | 200 kA     |
| Characteristic (CVL) | Time-Delay |
| Manufacturer Part No | A214222    |
| Nominal current      | 17.5 A     |
| Pack Size            | 10         |
| Voltage AC max       | 600 V      |
| Voltage DC max       | 300 V      |
|                      |            |