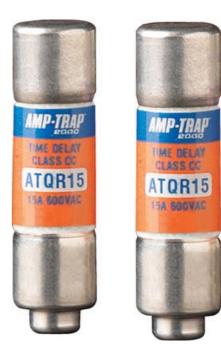

## AMP-TRAP ATQR CLASS CC

600 V AC, 300 V DC

ATQR20 UL/CSA General Purpose Fuses size ATQR

- Time-delay
- Current limiting
- Protection of small inverters
- Breaking capacity 200 kA(AC) / 100 kA(DC)

## PRODUCT DESCRIPTION

Amp-Trap 2000 ATQR fuses are suitable for inductive loads and they withstand high inrush currents. Applications include control transformers, solenoids and other similar devices.

## Features:

- Time-delayed
- Current limiting
- For control transformer protection
- For inductive loads