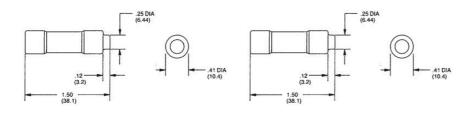

## SPECIFICATIONS

| Approvals            | UL, CSA    |
|----------------------|------------|
| Breaking Capacity    | 200 kA     |
| Characteristic (CVL) | Time-Delay |
| Manufacturer Part No | D217284    |
| Nominal current      | 20 A       |
| Pack Size            | 10         |
| Voltage AC max       | 600 V      |
| Voltage DC max       | 300 V      |