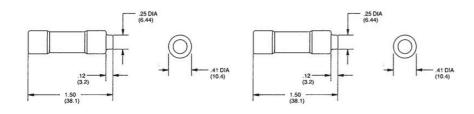

## **SPECIFICATIONS**

| Approvals            | UL, CSA    |
|----------------------|------------|
| Breaking Capacity    | 200 kA     |
| Characteristic (CVL) | Time-Delay |
| Manufacturer Part No | H217794    |
| Nominal current      | 25 A       |
| Pack Size            | 10         |
| Voltage AC max       | 600 V      |
| Voltage DC max       | 300 V      |
|                      |            |