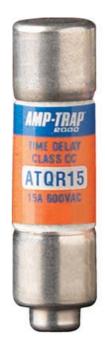

## AMP-TRAP ATQR CLASS CC

600 V AC, 300 V DC

ATQR25 UL/CSA General Purpose Fuses size ATQR

- Time-delay
- Current limiting
- Protection of small inverters
- Breaking capacity 200 kA(AC) / 100 kA(DC)

## PRODUCT DESCRIPTION

Amp-Trap 2000 ATQR fuses are suitable for inductive loads and they withstand high inrush currents. Applications include control transformers, solenoids and other similar devices.

## Features:

- Time-delayed
- Current limiting
- For control transformer protection
- For inductive loads