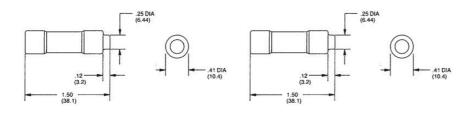

## SPECIFICATIONS

| Approvals            | UL, CSA    |
|----------------------|------------|
| Breaking Capacity    | 200 kA     |
| Characteristic (CVL) | Time-Delay |
| Manufacturer Part No | F200864    |
| Nominal current      | 30 A       |
| Pack Size            | 10         |
| Voltage AC max       | 600 V      |
| Voltage DC max       | 300 V      |