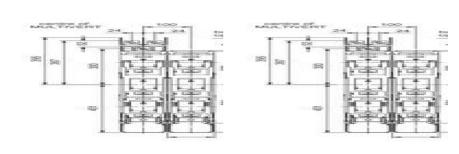

## SPECIFICATIONS

| Approvals                | CB, CCC, CE, REACH, RoHS |
|--------------------------|--------------------------|
| Length                   | 685 mm                   |
| Manufacturer Part No     | H1023208                 |
| Number Of Incoming Poles | 3                        |
| Number Of Outgoing Poles | 3                        |
| Number of poles          | 3                        |
| Rated Current            | 400 A                    |
| Width                    | 98 mm                    |
| Voltage AC max           | 690 V                    |