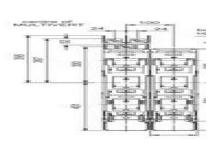

## **SPECIFICATIONS**

| Approvals                | CB, CCC, CE, REACH, RoHS |
|--------------------------|--------------------------|
| Length                   | 685 mm                   |
| Manufacturer Part No     | D1023250                 |
| Number Of Incoming Poles | 3                        |
| Number Of Outgoing Poles | 3                        |
| Number of poles          | 3                        |
| Rated Current            | 630 A                    |
| Width                    | 98 mm                    |
| Voltage AC max           | 690 V                    |