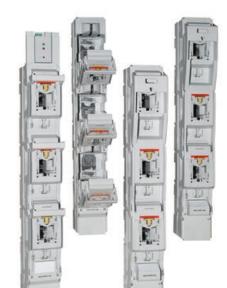

## IEC FUSE SWITCH DISCONNECTOR MULTIVERT® 630A

Size 3, 690 VAC

1.370.000

IEC fuse switch disconnector, Multivert NH3, 630 A/185 mm, 1x3P, V-term.

- Installation on 185mm bus bar system
- Triple pole
- · Various terminal options
- Optional integrated measuring transformer

## PRODUCT DESCRIPTION

Multivert® 630A IEC fuse switch disconnectors are installed on a 185mm bus bar system. Modular design allows various accessories to be attached. Easy and quick to install, safe to maintain.

- Installed on 185mm bus bar with M12 screws or hooked clamps (accessory)
- Symmetrical switch
- Varieties of cable termination
- Optional integrated measuring transformer