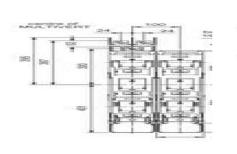

## **SPECIFICATIONS**

| Approvals                | CB, CCC, CE, REACH, RoHS |
|--------------------------|--------------------------|
| Length                   | 685 mm                   |
| Manufacturer Part No     | D1023250                 |
| Number Of Incoming Poles | 3                        |
| Number Of Outgoing Poles | 3                        |
| Number of poles          | 3                        |
| Rated Current            | 630 A                    |
| Width                    | 98 mm                    |
| Voltage AC max           | 690 V                    |