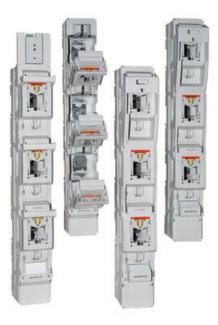

## IEC FUSE SWITCH DISCONNECTOR MULTIVERT® 250A

Size 1, 690 VAC

1.170.000

IEC fuseswitch disconnector, Multivert NH1, 250 A/185 mm, 1x3P, V-term.

- Installation on 185mm bus bar system
- Triple pole
- Various terminal options
- Optional integrated measuring transformer

## PRODUCT DESCRIPTION

Multivert® 250A IEC fuse switch disconnectors are installed on a 185mm bus bar system. Modular design allows various accessories to be attached. Easy and quick to install, safe to maintain.

- Installed on 185mm bus bar with M12 screws or hooked clamps (accessory)
- Symmetrical switch
- Varieties of cable termination
- Optional integrated measuring transformer