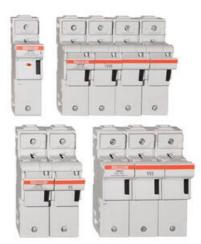

## **IEC FUSE HOLDER MODULOSTAR®**

CMS 22 (22x58)

CMS22W1 KIT MICRO CMS.22 1P

- DIN rail mounting
- Optional visual blown fuse indicator, possibility to use micrswitches
- Shock and vibration tested for marine and railway applications

## PRODUCT DESCRIPTION

Mersen Modulostar® series offer wide variety of fuse holders. Easy fuse changing, IP20 rated. 1, 2, 3 or 4 pole versions available. Optional blown fuse indicator.

- IP20 rated
- Available with or without an indicator
- DIN rail mounting
- Modular
- Sealable in open or closed position
- Shock and vibration resistant for maritime and railway applications