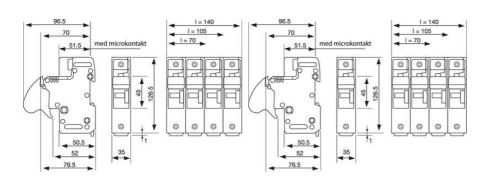

## **IEC FUSE HOLDER MODULOSTAR®**

CMS 22 (22x58)

CMS22W1 KIT MICRO CMS.22 1P

- DIN rail mounting
- Optional visual blown fuse indicator, possibility to use micrswitches
- Shock and vibration tested for marine and railway applications

## PRODUCT DESCRIPTION

Mersen Modulostar® series offer wide variety of fuse holders. Easy fuse changing, IP20 rated. 1, 2, 3 or 4 pole versions available. Optional blown fuse indicator.

- IP20 rated
- Available with or without an indicator
- DIN rail mounting
- Modular
- Sealable in open or closed position
- Shock and vibration resistant for maritime and railway applications