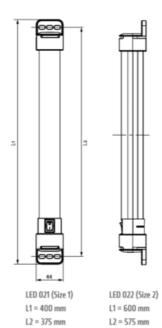

## SPECIFICATIONS

| Activation        | No switch         |
|-------------------|-------------------|
| Approvals         | CE, RoHS          |
| Approvals pending | UL, VDE           |
| Color             | Translucent/White |
| Frequenze         | 50/60 Hz          |
| Height            | 44 mm             |
| Humidity Storage  | <90% RH           |
| IP Class          | IP20              |
| Length            | 400 mm            |
| Light source      | LED               |
| Material of body  | Plastic           |
| Mounting          | Screw fixing      |

| Nominal voltage         | 100-240 V AC          |
|-------------------------|-----------------------|
| Operating Humidity      | < 90% RH              |
| Operational Temperature | -30°C +40°C           |
| Power Consumption       | 11 W                  |
| Protection Class        | II (double insulated) |
| Storage temperature     | -40°C +85°C           |
| Weight                  | 0.3 kg                |
| Width                   | 44 mm                 |
| Voltage max             | 265 V ac              |
| Voltage min             | 90 V ac               |