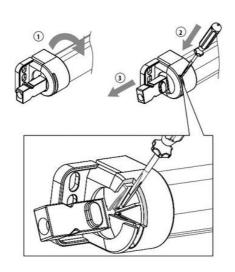

## VARIOLINE LAMP - LED 021/022

Varioline

02120.0-00 LED 021 100-240 V AC, without switch, screw fixing

- Maintenance free LED lighting
- IR sensor or switched versions
- 360° rotatable, glare free
- · Screw or magnet fixing
- Ideal for large enclosures