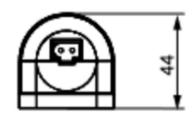

## SPECIFICATIONS

| Activation        | No switch         |
|-------------------|-------------------|
| Approvals         | CE, RoHS          |
| Approvals pending | UL, VDE           |
| Color             | Translucent/White |
| Frequenze         | 50/60 Hz          |
| Height            | 44 mm             |
| Humidity Storage  | <90% RH           |
| IP Class          | IP20              |
| Length            | 400 mm            |
| Light source      | LED               |
| Material of body  | Plastic           |
| Mounting          | Screw fixing      |