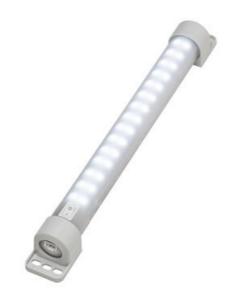

## VARIOLINE LAMP - LED 021/022

Varioline

02120.0-00 LED 021 100-240 V AC, without switch, screw fixing

- Maintenance free LED lighting
- IR sensor or switched versions
- 360° rotatable, glare free
- · Screw or magnet fixing
- Ideal for large enclosures

## PRODUCT DESCRIPTION

The LED 021/022 Varioline lamp is a compact and powerful LED lamp for enclosures, with a power consumption of only 11 W/16 W. The LED tube emits more than 1,000/1,700 Lm, illuminating even large enclosures to their full depth and height.

The emitted daylight colour of 6,500 K provides natural and non-fading colour reproduction and in-turn safety for the user. The LED 021/022 is glare free, rotatable 360° and uses Mid-power LEDs giving a service life of 60,000 h.