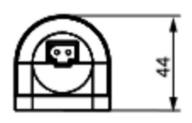

## **SPECIFICATIONS**

| Activation        | Switch            |
|-------------------|-------------------|
| Approvals         | CE, RoHS          |
| Approvals pending | UL, VDE           |
| Color             | Translucent/White |
| Frequenze         | 50/60 Hz          |
| Height            | 44 mm             |
| Humidity Storage  | <90% RH           |
| IP Class          | IP20              |
| Length            | 600 mm            |
| Light source      | LED               |
| Material of body  | Plastic           |
| Mounting          | Magnetic mount    |
|                   |                   |

| Nominal voltage         | 100-240 V AC          |
|-------------------------|-----------------------|
| Operating Humidity      | < 90% RH              |
| Operational Temperature | -30°C +40°C           |
| Power Consumption       | 16 W                  |
| Protection Class        | II (double insulated) |
| Storage temperature     | -40°C +85°C           |
| Weight                  | 0.3 kg                |
| Width                   | 44 mm                 |
| Voltage max             | 265 V ac              |
| Voltage min             | 90 V ac               |