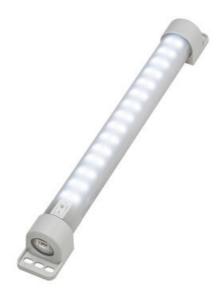

## **VARIOLINE LAMP - LED 021/022**

Varioline

02200.0-30 LED 022 100-240 V AC, with on/off switch, magnet fixing

- Maintenance free LED lighting
- IR sensor or switched versions
- 360° rotatable, glare free
- · Screw or magnet fixing
- Ideal for large enclosures

## PRODUCT DESCRIPTION

The LED 021/022 Varioline lamp is a compact and powerful LED lamp for enclosures, with a power consumption of only 11 W/16 W. The LED tube emits more than 1,000/1,700 Lm, illuminating even large enclosures to their full depth and height.