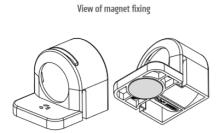

## **VARIOLINE LAMP - LED 021/022**

Varioline

02200.0-30 LED 022 100-240 V AC, with on/off switch, magnet fixing

- Maintenance free LED lighting
- IR sensor or switched versions
- 360° rotatable, glare free
- · Screw or magnet fixing
- Ideal for large enclosures