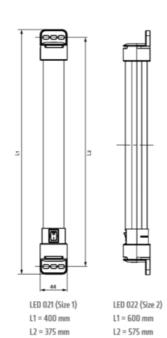

## **SPECIFICATIONS**

| Activation        | Switch            |
|-------------------|-------------------|
| Approvals         | CE, RoHS          |
| Approvals pending | UL, VDE           |
| Color             | Translucent/White |
| Frequenze         | 50/60 Hz          |
| Height            | 44 mm             |
| Humidity Storage  | <90% RH           |
| IP Class          | IP20              |
| Length            | 600 mm            |
| Light source      | LED               |
| Material of body  | Plastic           |
| Mounting          | Magnetic mount    |
|                   |                   |

| Nominal voltage         | 100-240 V AC          |
|-------------------------|-----------------------|
| Operating Humidity      | < 90% RH              |
| Operational Temperature | -30°C +40°C           |
| Power Consumption       | 16 W                  |
| Protection Class        | II (double insulated) |
| Storage temperature     | -40°C +85°C           |
| Weight                  | 0.3 kg                |
| Width                   | 44 mm                 |
| Voltage max             | 265 V ac              |
| Voltage min             | 90 V ac               |