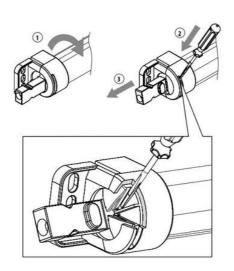

## VARIOLINE LAMP - LED 021/022

Varioline

02200.0-00 LED 022 100-240 V AC, with on/off switch, screw fixing

- Maintenance free LED lighting
- IR sensor or switched versions
- 360° rotatable, glare free
- Screw or magnet fixing
- Ideal for large enclosures

## SPECIFICATIONS

| Activation        | Switch            |
|-------------------|-------------------|
| Approvals         | CE, RoHS          |
| Approvals pending | UL, VDE           |
| Color             | Translucent/White |
| Frequenze         | 50/60 Hz          |
| Height            | 44 mm             |
| Humidity Storage  | <90% RH           |
| IP Class          | IP20              |
| Length            | 600 mm            |
| Light source      | LED               |
| Material of body  | Plastic           |
| Mounting          | Screw fixing      |