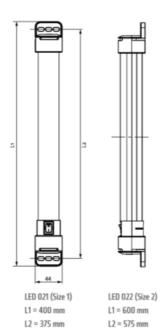

## SPECIFICATIONS

| Activation        | Switch            |
|-------------------|-------------------|
| Approvals         | CE, RoHS          |
| Approvals pending | UL, VDE           |
| Color             | Translucent/White |
| Frequenze         | 50/60 Hz          |
| Height            | 44 mm             |
| Humidity Storage  | <90% RH           |
| IP Class          | IP20              |
| Length            | 600 mm            |
| Light source      | LED               |
| Material of body  | Plastic           |
| Mounting          | Screw fixing      |

| Nominal voltage         | 100-240 V AC          |
|-------------------------|-----------------------|
| Operating Humidity      | < 90% RH              |
| Operational Temperature | -30°C +40°C           |
| Power Consumption       | 16 W                  |
| Protection Class        | II (double insulated) |
| Storage temperature     | -40°C +85°C           |
| Weight                  | 0.3 kg                |
| Width                   | 44 mm                 |
| Voltage max             | 265 V ac              |
| Voltage min             | 90 V ac               |