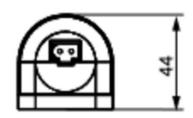

## SPECIFICATIONS

| Activation        | Switch            |
|-------------------|-------------------|
| Approvals         | CE, RoHS          |
| Approvals pending | UL, VDE           |
| Color             | Translucent/White |
| Frequenze         | 50/60 Hz          |
| Height            | 44 mm             |
| Humidity Storage  | <90% RH           |
| IP Class          | IP20              |
| Length            | 600 mm            |
| Light source      | LED               |
| Material of body  | Plastic           |
| Mounting          | Screw fixing      |

| Nominal voltage         | 100-240 V AC          |
|-------------------------|-----------------------|
| Operating Humidity      | < 90% RH              |
| Operational Temperature | -30°C +40°C           |
| Power Consumption       | 16 W                  |
| Protection Class        | II (double insulated) |
| Storage temperature     | -40°C +85°C           |
| Weight                  | 0.3 kg                |
| Width                   | 44 mm                 |
| Voltage max             | 265 V ac              |
| Voltage min             | 90 V ac               |