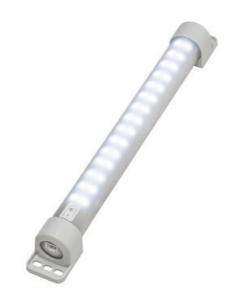

## VARIOLINE LAMP - LED 021/022

Varioline

02200.0-00 LED 022 100-240 V AC, with on/off switch, screw fixing

- Maintenance free LED lighting
- IR sensor or switched versions
- 360° rotatable, glare free
- Screw or magnet fixing
- Ideal for large enclosures

## PRODUCT DESCRIPTION

The LED 021/022 Varioline lamp is a compact and powerful LED lamp for enclosures, with a power consumption of only 11 W/16 W. The LED tube emits more than 1,000/1,700 Lm, illuminating even large enclosures to their full depth and height.

The emitted daylight colour of 6,500 K provides natural and non-fading colour reproduction and in-turn safety for the user. The LED 021/022 is glare free, rotatable 360° and uses Mid-power LEDs giving a service life of 60,000 h.