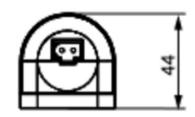

## SPECIFICATIONS

| Activation        | No switch         |
|-------------------|-------------------|
| Approvals         | CE, RoHS          |
| Approvals pending | UL, VDE           |
| Color             | Translucent/White |
| Frequenze         | 50/60 Hz          |
| Height            | 44 mm             |
| Humidity Storage  | <90% RH           |
| IP Class          | IP20              |
| Length            | 600 mm            |
| Light source      | LED               |
| Material of body  | Plastic           |
| Mounting          | Magnetic mount    |

| Nominal voltage         | 100-240 V AC          |
|-------------------------|-----------------------|
| Operating Humidity      | < 90% RH              |
| Operational Temperature | -30°C +40°C           |
| Power Consumption       | 16 W                  |
| Protection Class        | II (double insulated) |
| Storage temperature     | -40°C +85°C           |
| Weight                  | 0.3 kg                |
| Width                   | 44 mm                 |
| Voltage max             | 265 V ac              |
| Voltage min             | 90 V ac               |