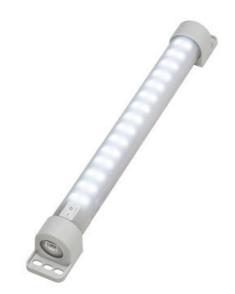

## VARIOLINE LAMP - LED 021/022

Varioline

02220.0-30 LED 022 100-240 V AC, without switch, magnet fixing

- Maintenance free LED lighting
- IR sensor or switched versions
- 360° rotatable, glare free
- Screw or magnet fixing
- Ideal for large enclosures

## PRODUCT DESCRIPTION

The LED 021/022 Varioline lamp is a compact and powerful LED lamp for enclosures, with a power consumption of only 11 W/16 W. The LED tube emits more than 1,000/1,700 Lm, illuminating even large enclosures to their full depth and height.

The emitted daylight colour of 6,500 K provides natural and non-fading colour reproduction and in-turn safety for the user. The LED 021/022 is glare free, rotatable 360° and uses Mid-power LEDs giving a service life of 60,000 h.