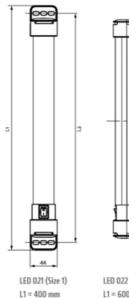

H           |
| IP Class          | IP20              |
| Length            | 600 mm            |
| Light source      | LED               |
| Material of body  | Plastic           |
| Mounting          | Magnetic mount    |

| Nominal voltage         | 100-240 V AC          |
|-------------------------|-----------------------|
| Operating Humidity      | < 90% RH              |
| Operational Temperature | -30°C +40°C           |
| Power Consumption       | 16 W                  |
| Protection Class        | II (double insulated) |
| Storage temperature     | -40°C +85°C           |
| Weight                  | 0.3 kg                |
| Width                   | 44 mm                 |
| Voltage max             | 265 V ac              |
| Voltage min             | 90 V ac               |









LED 022 (Size 2) L1 = 600 mm L2 = 575 mm

View of magnet fixing