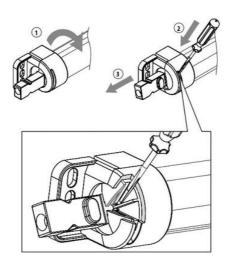

## SPECIFICATIONS

| Activation        | No switch         |
|-------------------|-------------------|
| Approvals         | CE, RoHS          |
| Approvals pending | UL, VDE           |
| Color             | Translucent/White |
| Frequenze         | 50/60 Hz          |
| Height            | 44 mm             |
| Humidity Storage  | <90% RH           |
| IP Class          | IP20              |
| Length            | 600 mm            |
| Light source      | LED               |
| Material of body  | Plastic           |
| Mounting          | Magnetic mount    |