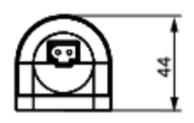

## **SPECIFICATIONS**

| Activation        | No switch         |
|-------------------|-------------------|
| Approvals         | CE, RoHS          |
| Approvals pending | UL, VDE           |
| Color             | Translucent/White |
| Frequenze         | 50/60 Hz          |
| Height            | 44 mm             |
| Humidity Storage  | <90% RH           |
| IP Class          | IP20              |
| Length            | 600 mm            |
| Light source      | LED               |
| Material of body  | Plastic           |
| Mounting          | Screw fixing      |
|                   |                   |

| Nominal voltage         | 100-240 V AC          |
|-------------------------|-----------------------|
| Operating Humidity      | < 90% RH              |
| Operational Temperature | -30°C +40°C           |
| Power Consumption       | 16 W                  |
| Protection Class        | II (double insulated) |
| Storage temperature     | -40°C +85°C           |
| Weight                  | 0.3 kg                |
| Width                   | 44 mm                 |
| Voltage max             | 265 V ac              |
| Voltage min             | 90 V ac               |