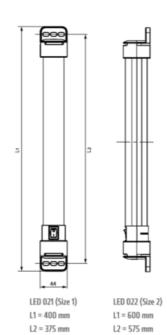

## **SPECIFICATIONS**

| Activation        | No switch         |
|-------------------|-------------------|
| Approvals         | CE, RoHS          |
| Approvals pending | UL, VDE           |
| Color             | Translucent/White |
| Frequenze         | 50/60 Hz          |
| Height            | 44 mm             |
| Humidity Storage  | <90% RH           |
| IP Class          | IP20              |
| Length            | 600 mm            |
| Light source      | LED               |
| Material of body  | Plastic           |
| Mounting          | Screw fixing      |
|                   |                   |

| Nominal voltage         | 100-240 V AC          |
|-------------------------|-----------------------|
| Operating Humidity      | < 90% RH              |
| Operational Temperature | -30°C +40°C           |
| Power Consumption       | 16 W                  |
| Protection Class        | II (double insulated) |
| Storage temperature     | -40°C +85°C           |
| Weight                  | 0.3 kg                |
| Width                   | 44 mm                 |
| Voltage max             | 265 V ac              |
| Voltage min             | 90 V ac               |