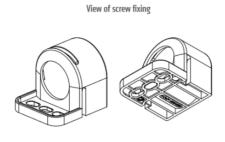

## **SPECIFICATIONS**

| Activation        | No switch         |
|-------------------|-------------------|
| Approvals         | CE, RoHS          |
| Approvals pending | UL, VDE           |
| Color             | Translucent/White |
| Frequenze         | 50/60 Hz          |
| Height            | 44 mm             |
| Humidity Storage  | <90% RH           |
| IP Class          | IP20              |
| Length            | 600 mm            |
| Light source      | LED               |
| Material of body  | Plastic           |
| Mounting          | Screw fixing      |
|                   |                   |