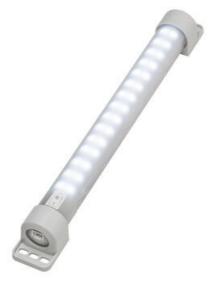

## **VARIOLINE LAMP - LED 021/022**

Varioline

02220.0-00 LED 022 100-240 V AC, without switch, screw fixing

- Maintenance free LED lighting
- IR sensor or switched versions
- 360° rotatable, glare free
- · Screw or magnet fixing
- Ideal for large enclosures

## PRODUCT DESCRIPTION

The LED 021/022 Varioline lamp is a compact and powerful LED lamp for enclosures, with a power consumption of only 11 W/16 W. The LED tube emits more than 1,000/1,700 Lm, illuminating even large enclosures to their full depth and height.

The emitted daylight colour of 6,500 K provides natural and non-fading colour reproduction and in-turn safety for the user. The LED 021/022 is glare free, rotatable 360° and uses Mid-power LEDs giving a service life of 60,000 h.