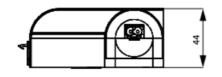

## **SPECIFICATIONS**

| Activation        | Switch            |
|-------------------|-------------------|
| Approvals         | CE, RoHS          |
| Approvals pending | VDE               |
| Color             | Translucent/White |
| Frequenze         | 50/60 Hz          |
| Height            | 44 mm             |
| Humidity Storage  | <90% RH           |
| IP Class          | IP20              |
| Length            | 500 mm            |
| Light source      | LED               |
| Material of body  | Plastic           |
| Mounting          | Magnetic mount    |
|                   |                   |