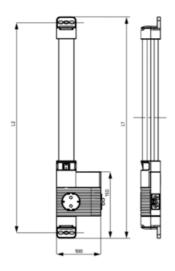

LED 121 (Size 1) L1 = 500 mm L2 = 475 mm

LED 122 (Size 2) L1 = 700 mm L2 = 675 mm

## **SPECIFICATIONS**

| Activation        | Switch            |
|-------------------|-------------------|
| Approvals         | CE, RoHS          |
| Approvals pending | VDE               |
| Color             | Translucent/White |
| Frequenze         | 50/60 Hz          |
| Height            | 44 mm             |
| Humidity Storage  | <90% RH           |
| IP Class          | IP20              |
| Length            | 500 mm            |
| Light source      | LED               |
| Material of body  | Plastic           |
| Mounting          | Magnetic mount    |
|                   |                   |

| Nominal socket current  | 16 A              |
|-------------------------|-------------------|
| Nominal voltage         | 220-240 V AC      |
| Operating Humidity      | < 90% RH          |
| Operational Temperature | -30°C +40°C       |
| Power Consumption       | 11 W              |
| Protection Class        | I (earthed)       |
| Socket                  | DE/DK/FI/NO/RU/SE |
| Storage temperature     | -40°C +85°C       |
| Weight                  | 0.4 kg            |
| Width                   | 100 mm            |
| Voltage max             | 265 V ac          |
| Voltage min             | 200 V ac          |