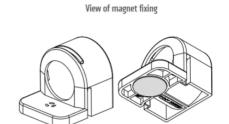

## **SPECIFICATIONS**

| Activation        | Switch            |
|-------------------|-------------------|
| Approvals         | CE, RoHS          |
| Approvals pending | VDE               |
| Color             | Translucent/White |
| Frequenze         | 50/60 Hz          |
| Height            | 44 mm             |
| Humidity Storage  | <90% RH           |
| IP Class          | IP20              |
| Length            | 500 mm            |
| Light source      | LED               |
| Material of body  | Plastic           |
| Mounting          | Magnetic mount    |
|                   |                   |