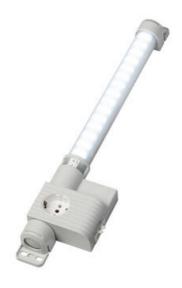

## VARIOLINE LAMP WITH SOCKET - LED 121/122

Varioline

12100.0-30 LED 121 220-240V AC,on/off switch,magnet fixing,Germany/Russia socket

- Maintenance free LED technology
- 120° rotatable, glare free
- · Integrated socket and power unit
- Screw or magnet fixing
- Ideal for larger enclosures

## PRODUCT DESCRIPTION

The Varioline LED 121/122 lamp has an integrated socket featuring many European countries as well as the US and Australia. This compact and powerful LED lamp is for use in enclosures, with a service life of 60,000 h, and emitting light more than 1,000/1,700 Lm, the LED 121/122 will illuminate even large enclosures to their full depth and height. The integrated socket allows for power connection of laptops and diagnostic devices. The glare-free, 120° rotatable light tube uses Mid-power LEDs.