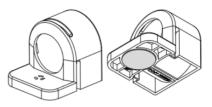

| LED 122 (Size |
|---------------|
| L1 = 700 mm   |
| L2 = 675 mm   |
|               |

View of magnet fixing