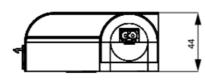

## **SPECIFICATIONS**

| Activation        | Switch            |
|-------------------|-------------------|
| Approvals         | CE, RoHS          |
| Approvals pending | VDE               |
| Color             | Translucent/White |
| Frequenze         | 50/60 Hz          |
| Height            | 44 mm             |
| Humidity Storage  | <90% RH           |
| IP Class          | IP20              |
| Length            | 700 mm            |
| Light source      | LED               |
| Material of body  | Plastic           |
| Mounting          | Magnetic mount    |