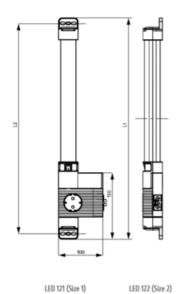

## **SPECIFICATIONS**

| Activation        | Switch            |
|-------------------|-------------------|
| Approvals         | CE, RoHS          |
| Approvals pending | VDE               |
| Color             | Translucent/White |
| Frequenze         | 50/60 Hz          |
| Height            | 44 mm             |
| Humidity Storage  | <90% RH           |
| IP Class          | IP20              |
| Length            | 700 mm            |
| Light source      | LED               |
| Material of body  | Plastic           |
| Mounting          | Magnetic mount    |

| Nominal socket current  | 16 A              |
|-------------------------|-------------------|
| Nominal voltage         | 220-240 V AC      |
| Operating Humidity      | < 90% RH          |
| Operational Temperature | -30°C +40°C       |
| Power Consumption       | 16 W              |
| Protection Class        | I (earthed)       |
| Socket                  | DE/DK/FI/NO/RU/SE |
| Storage temperature     | -40°C +85°C       |
| Weight                  | 0.4 kg            |
| Width                   | 100 mm            |
| Voltage max             | 265 V ac          |
| Voltage min             | 200 V ac          |

| LED 122 (Size |
|---------------|
| L1 = 700 mm   |
| L2 = 675 mm   |
|               |

View of magnet fixing