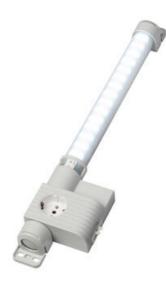

## VARIOLINE LAMP WITH SOCKET - LED 121/122

Varioline

12200.0-30 LED 122 220-240 V AC, on/off switch, magnet fixing,Germany/Russia socket

- Maintenance free LED technology
- 120° rotatable, glare free
- Integrated socket and power unit
- · Screw or magnet fixing
- Ideal for larger enclosures

## **PRODUCT DESCRIPTION**

The Varioline LED 121/122 lamp has an integrated socket featuring many European countries as well as the US and Australia. This compact and powerful LED lamp is for use in enclosures, with a service life of 60,000 h, and emitting light more than 1,000/1,700 Lm, the LED 121/122 will illuminate even large enclosures to their full depth and height. The integrated socket allows for power connection of laptops and diagnostic devices. The glare-free, 120° rotatable light tube uses Mid-power LEDs.