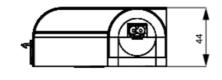

## **SPECIFICATIONS**

| Activation        | Switch            |
|-------------------|-------------------|
| Approvals         | CE, RoHS          |
| Approvals pending | VDE               |
| Color             | Translucent/White |
| Frequenze         | 50/60 Hz          |
| Height            | 44 mm             |
| Humidity Storage  | <90% RH           |
| IP Class          | IP20              |
| Length            | 700 mm            |
| Light source      | LED               |
| Material of body  | Plastic           |
| Mounting          | Screw fixing      |
|                   |                   |