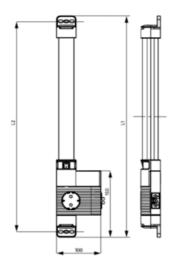

LED 121 (Size 1) L1 = 500 mm L2 = 475 mm

LED 122 (Size 2) L1 = 700 mm L2 = 675 mm