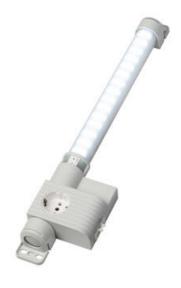

## VARIOLINE LAMP WITH SOCKET - LED 121/122

Varioline

12200.0-00 LED 122 220-240 V AC, on/off switch, screw fixing,Germany/Russia socket

- Maintenance free LED technology
- 120° rotatable, glare free
- · Integrated socket and power unit
- Screw or magnet fixing
- Ideal for larger enclosures

## PRODUCT DESCRIPTION

The Varioline LED 121/122 lamp has an integrated socket featuring many European countries as well as the US and Australia. This compact and powerful LED lamp is for use in enclosures, with a service life of 60,000 h, and emitting light more than 1,000/1,700 Lm, the LED 121/122 will illuminate even large enclosures to their full depth and height. The integrated socket allows for power connection of laptops and diagnostic devices. The glare-free, 120° rotatable light tube uses Mid-power LEDs.