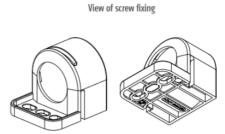

## **SPECIFICATIONS**

| Activation        | Switch            |
|-------------------|-------------------|
| Approvals         | CE, RoHS          |
| Approvals pending | VDE               |
| Color             | Translucent/White |
| Frequenze         | 50/60 Hz          |
| Height            | 44 mm             |
| Humidity Storage  | <90% RH           |
| IP Class          | IP20              |
| Length            | 700 mm            |
| Light source      | LED               |
| Material of body  | Plastic           |
| Mounting          | Screw fixing      |
|                   |                   |