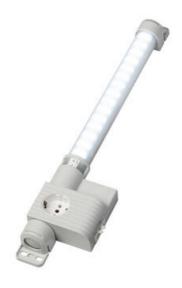

## VARIOLINE LAMP WITH SOCKET - LED 121/122

Varioline

12110.0-30 LED 121 220-240V AC,PIR sensor, magnet fixing,Germany/Russia socket

- Maintenance free LED technology
- 120° rotatable, glare free
- · Integrated socket and power unit
- Screw or magnet fixing
- Ideal for larger enclosures

## PRODUCT DESCRIPTION

The Varioline LED 121/122 lamp has an integrated socket featuring many European countries as well as the US and Australia. This compact and powerful LED lamp is for use in enclosures, with a service life of 60,000 h, and emitting light more than 1,000/1,700 Lm, the LED 121/122 will illuminate even large enclosures to their full depth and height. The integrated socket allows for power connection of laptops and diagnostic devices. The glare-free, 120° rotatable light tube uses Mid-power LEDs.