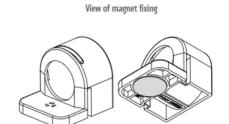

## **SPECIFICATIONS**

| Activation        | IR sensor         |
|-------------------|-------------------|
| Approvals         | CE, RoHS          |
| Approvals pending | VDE               |
| Color             | Translucent/White |
| Frequenze         | 50/60 Hz          |
| Height            | 44 mm             |
| Humidity Storage  | <90% RH           |
| IP Class          | IP20              |
| Length            | 500 mm            |
| Light source      | LED               |
| Material of body  | Plastic           |
| Mounting          | Magnetic mount    |
|                   |                   |