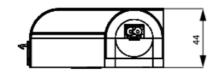

## **SPECIFICATIONS**

| Activation        | IR sensor         |
|-------------------|-------------------|
| Approvals         | CE, RoHS          |
| Approvals pending | VDE               |
| Color             | Translucent/White |
| Frequenze         | 50/60 Hz          |
| Height            | 44 mm             |
| Humidity Storage  | <90% RH           |
| IP Class          | IP20              |
| Length            | 500 mm            |
| Light source      | LED               |
| Material of body  | Plastic           |
| Mounting          | Magnetic mount    |
|                   |                   |