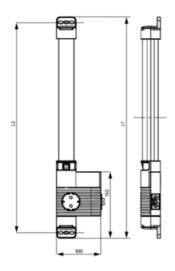

LED 121 (Size 1) L1 = 500 mm L2 = 475 mm

LED 122 (Size 2) L1 = 700 mm L2 = 675 mm

## **SPECIFICATIONS**

| Activation        | IR sensor         |
|-------------------|-------------------|
| Approvals         | CE, RoHS          |
| Approvals pending | VDE               |
| Color             | Translucent/White |
| Frequenze         | 50/60 Hz          |
| Height            | 44 mm             |
| Humidity Storage  | <90% RH           |
| IP Class          | IP20              |
| Length            | 500 mm            |
| Light source      | LED               |
| Material of body  | Plastic           |
| Mounting          | Magnetic mount    |
|                   |                   |

| Nominal socket current  | 16 A              |
|-------------------------|-------------------|
| Nominal voltage         | 220-240 V AC      |
| Operating Humidity      | < 90% RH          |
| Operational Temperature | -30°C +40°C       |
| Power Consumption       | 11 W              |
| Protection Class        | I (earthed)       |
| Socket                  | DE/DK/FI/NO/RU/SE |
| Storage temperature     | -40°C +85°C       |
| Weight                  | 0.4 kg            |
| Width                   | 100 mm            |
| Voltage max             | 265 V ac          |
| Voltage min             | 200 V ac          |