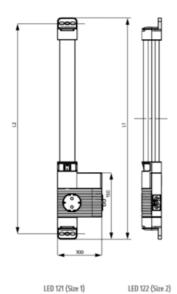

## **SPECIFICATIONS**

| Activation        | IR sensor         |
|-------------------|-------------------|
| Approvals         | CE, RoHS          |
| Approvals pending | VDE               |
| Color             | Translucent/White |
| Frequenze         | 50/60 Hz          |
| Height            | 44 mm             |
| Humidity Storage  | <90% RH           |
| IP Class          | IP20              |
| Length            | 500 mm            |
| Light source      | LED               |
| Material of body  | Plastic           |
| Mounting          | Screw fixing      |

| Nominal socket current  | 16 A              |
|-------------------------|-------------------|
| Nominal voltage         | 220-240 V AC      |
| Operating Humidity      | < 90% RH          |
| Operational Temperature | -30°C +40°C       |
| Power Consumption       | 11 W              |
| Protection Class        | I (earthed)       |
| Socket                  | DE/DK/FI/NO/RU/SE |
| Storage temperature     | -40°C +85°C       |
| Weight                  | 0.4 kg            |
| Width                   | 100 mm            |
| Voltage max             | 265 V ac          |
| Voltage min             | 200 V ac          |

| LED 122 (Size |
|---------------|
| L1 = 700 mm   |
| L2 = 675 mm   |
|               |

View of screw fixing