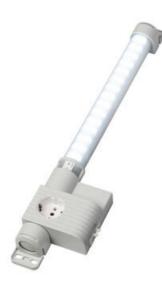

## VARIOLINE LAMP WITH SOCKET - LED 121/122

Varioline

12110.0-00 LED 121 220-240V AC,PIR sensor,screw fixing,Germany/Russia socket

- Maintenance free LED technology
- 120° rotatable, glare free
- Integrated socket and power unit
- Screw or magnet fixing
- Ideal for larger enclosures

## PRODUCT DESCRIPTION

The Varioline LED 121/122 lamp has an integrated socket featuring many European countries as well as the US and Australia. This compact and powerful LED lamp is for use in enclosures, with a service life of 60,000 h, and emitting light more than 1,000/1,700 Lm, the LED 121/122 will illuminate even large enclosures to their full depth and height. The integrated socket allows for power connection of laptops and diagnostic devices. The glare-free, 120° rotatable light tube uses Mid-power LEDs.