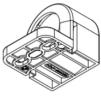

## VARIOLINE LAMP WITH SOCKET - LED 121/122

Varioline

12110.0-00 LED 121 220-240V AC,PIR sensor,screw fixing,Germany/Russia socket

- Maintenance free LED technology
- 120° rotatable, glare free
- Integrated socket and power unit
- Screw or magnet fixing
- Ideal for larger enclosures

## PRODUCT DESCRIPTION

The Varioline LED 121/122 lamp has an integrated socket featuring many European countries as well as the US and Australia. This compact and powerful LED lamp is for use in enclosures, with a service life of 60,000 h, and emitting light more than 1,000/1,700 Lm, the LED 121/122 will illuminate even large enclosures to their full depth and height. The integrated socket allows for power connection of laptops and diagnostic devices. The glare-free, 120° rotatable light tube uses Mid-power LEDs.

| LED 122 (Size |
|---------------|
| L1 = 700 mm   |
| L2 = 675 mm   |
|               |

View of screw fixing