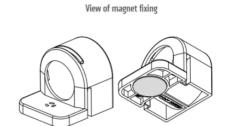

## **SPECIFICATIONS**

| Activation        | IR sensor         |
|-------------------|-------------------|
| Approvals         | CE, RoHS          |
| Approvals pending | VDE               |
| Color             | Translucent/White |
| Frequenze         | 50/60 Hz          |
| Height            | 44 mm             |
| Humidity Storage  | <90% RH           |
| IP Class          | IP20              |
| Length            | 700 mm            |
| Light source      | LED               |
| Material of body  | Plastic           |
| Mounting          | Magnetic mount    |
|                   |                   |