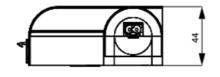

## **SPECIFICATIONS**

| Activation        | IR sensor         |
|-------------------|-------------------|
| Approvals         | CE, RoHS          |
| Approvals pending | VDE               |
| Color             | Translucent/White |
| Frequenze         | 50/60 Hz          |
| Height            | 44 mm             |
| Humidity Storage  | <90% RH           |
| IP Class          | IP20              |
| Length            | 700 mm            |
| Light source      | LED               |
| Material of body  | Plastic           |
| Mounting          | Magnetic mount    |
|                   |                   |