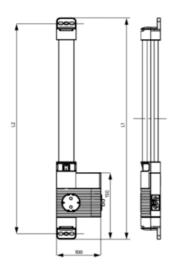

LED 121 (Size 1) L1 = 500 mm L2 = 475 mm

LED 122 (Size 2) L1 = 700 mm L2 = 675 mm