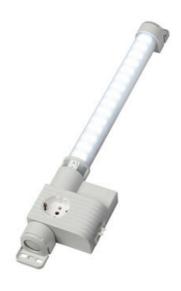

## VARIOLINE LAMP WITH SOCKET - LED 121/122

Varioline

12210.0-30 LED 122 220-240V AC, PIR sensor, magnet fixing, Germany/Russia socket

- Maintenance free LED technology
- 120° rotatable, glare free
- · Integrated socket and power unit
- Screw or magnet fixing
- Ideal for larger enclosures

## PRODUCT DESCRIPTION

The Varioline LED 121/122 lamp has an integrated socket featuring many European countries as well as the US and Australia. This compact and powerful LED lamp is for use in enclosures, with a service life of 60,000 h, and emitting light more than 1,000/1,700 Lm, the LED 121/122 will illuminate even large enclosures to their full depth and height. The integrated socket allows for power connection of laptops and diagnostic devices. The glare-free, 120° rotatable light tube uses Mid-power LEDs.