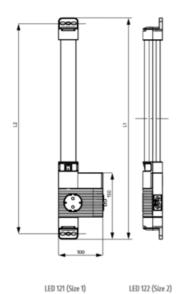

| LED 122 (Size |
|---------------|
| L1 = 700 mm   |
| L2 = 675 mm   |
|               |

View of screw fixing