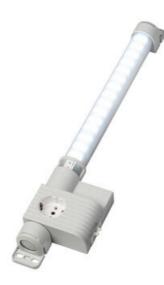

## VARIOLINE LAMP WITH SOCKET - LED 121/122

Varioline

12210.0-00 LED 122 220-240V AC, PIR sensor, screw fixing, Germany/Russia socket

- Maintenance free LED technology
- 120° rotatable, glare free
- Integrated socket and power unit
- · Screw or magnet fixing
- Ideal for larger enclosures

## PRODUCT DESCRIPTION

The Varioline LED 121/122 lamp has an integrated socket featuring many European countries as well as the US and Australia. This compact and powerful LED lamp is for use in enclosures, with a service life of 60,000 h, and emitting light more than 1,000/1,700 Lm, the LED 121/122 will illuminate even large enclosures to their full depth and height. The integrated socket allows for power connection of laptops and diagnostic devices. The glare-free, 120° rotatable light tube uses Mid-power LEDs.