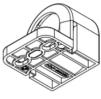

## VARIOLINE LAMP WITH SOCKET - LED 121/122

Varioline

12210.0-00 LED 122 220-240V AC, PIR sensor, screw fixing, Germany/Russia socket

- Maintenance free LED technology
- 120° rotatable, glare free
- Integrated socket and power unit
- · Screw or magnet fixing
- Ideal for larger enclosures

## PRODUCT DESCRIPTION

The Varioline LED 121/122 lamp has an integrated socket featuring many European countries as well as the US and Australia. This compact and powerful LED lamp is for use in enclosures, with a service life of 60,000 h, and emitting light more than 1,000/1,700 Lm, the LED 121/122 will illuminate even large enclosures to their full depth and height. The integrated socket allows for power connection of laptops and diagnostic devices. The glare-free, 120° rotatable light tube uses Mid-power LEDs.