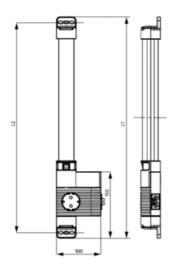

LED 121 (Size 1) L1 = 500 mm L2 = 475 mm

LED 122 (Size 2) L1 = 700 mm L2 = 675 mm