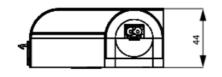

## **SPECIFICATIONS**

| Activation        | No switch         |
|-------------------|-------------------|
| Approvals         | CE, RoHS          |
| Approvals pending | VDE               |
| Color             | Translucent/White |
| Frequenze         | 50/60 Hz          |
| Height            | 44 mm             |
| Humidity Storage  | <90% RH           |
| IP Class          | IP20              |
| Length            | 500 mm            |
| Light source      | LED               |
| Material of body  | Plastic           |
| Mounting          | Magnetic mount    |
|                   |                   |