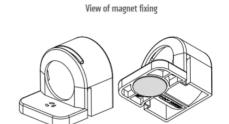

## **SPECIFICATIONS**

| Activation        | No switch         |
|-------------------|-------------------|
| Approvals         | CE, RoHS          |
| Approvals pending | VDE               |
| Color             | Translucent/White |
| Frequenze         | 50/60 Hz          |
| Height            | 44 mm             |
| Humidity Storage  | <90% RH           |
| IP Class          | IP20              |
| Length            | 500 mm            |
| Light source      | LED               |
| Material of body  | Plastic           |
| Mounting          | Magnetic mount    |
|                   |                   |