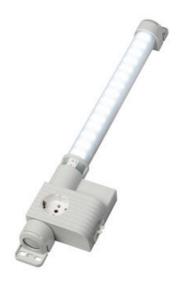

## VARIOLINE LAMP WITH SOCKET - LED 121/122

Varioline

12130.0-30 LED 121 220-240V AC, without switch, magnet fixing, Germany/Russia socket

- Maintenance free LED technology
- 120° rotatable, glare free
- · Integrated socket and power unit
- Screw or magnet fixing
- Ideal for larger enclosures

## PRODUCT DESCRIPTION

The Varioline LED 121/122 lamp has an integrated socket featuring many European countries as well as the US and Australia. This compact and powerful LED lamp is for use in enclosures, with a service life of 60,000 h, and emitting light more than 1,000/1,700 Lm, the LED 121/122 will illuminate even large enclosures to their full depth and height. The integrated socket allows for power connection of laptops and diagnostic devices. The glare-free, 120° rotatable light tube uses Mid-power LEDs.