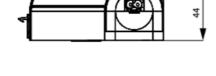

## **SPECIFICATIONS**

| Activation        | No switch         |
|-------------------|-------------------|
| Approvals         | CE, RoHS          |
| Approvals pending | VDE               |
| Color             | Translucent/White |
| Frequenze         | 50/60 Hz          |
| Height            | 44 mm             |
| Humidity Storage  | <90% RH           |
| IP Class          | IP20              |
| Length            | 500 mm            |
| Light source      | LED               |
| Material of body  | Plastic           |
| Mounting          | Screw fixing      |
|                   |                   |