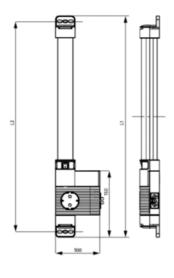

LED 121 (Size 1) L1 = 500 mm L2 = 475 mm

LED 122 (Size 2) L1 = 700 mm L2 = 675 mm

## **SPECIFICATIONS**

| Activation        | No switch         |
|-------------------|-------------------|
| Approvals         | CE, RoHS          |
| Approvals pending | VDE               |
| Color             | Translucent/White |
| Frequenze         | 50/60 Hz          |
| Height            | 44 mm             |
| Humidity Storage  | <90% RH           |
| IP Class          | IP20              |
| Length            | 500 mm            |
| Light source      | LED               |
| Material of body  | Plastic           |
| Mounting          | Screw fixing      |
|                   |                   |

| Nominal socket current  | 16 A              |
|-------------------------|-------------------|
| Nominal voltage         | 220-240 V AC      |
| Operating Humidity      | < 90% RH          |
| Operational Temperature | -30°C +40°C       |
| Power Consumption       | 11 W              |
| Protection Class        | I (earthed)       |
| Socket                  | DE/DK/FI/NO/RU/SE |
| Storage temperature     | -40°C +85°C       |
| Weight                  | 0.4 kg            |
| Width                   | 100 mm            |
| Voltage max             | 265 V ac          |
| Voltage min             | 200 V ac          |
|                         |                   |