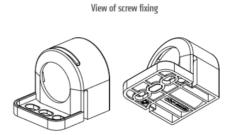

## **SPECIFICATIONS**

| Activation        | No switch         |
|-------------------|-------------------|
| Approvals         | CE, RoHS          |
| Approvals pending | VDE               |
| Color             | Translucent/White |
| Frequenze         | 50/60 Hz          |
| Height            | 44 mm             |
| Humidity Storage  | <90% RH           |
| IP Class          | IP20              |
| Length            | 500 mm            |
| Light source      | LED               |
| Material of body  | Plastic           |
| Mounting          | Screw fixing      |
|                   |                   |