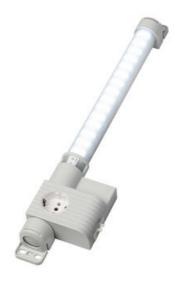

## VARIOLINE LAMP WITH SOCKET - LED 121/122

Varioline

12130.0-00 LED 121 220-240V AC, without switch, screw fixing, Germany/Russia socket

- Maintenance free LED technology
- 120° rotatable, glare free
- · Integrated socket and power unit
- Screw or magnet fixing
- Ideal for larger enclosures

## PRODUCT DESCRIPTION

The Varioline LED 121/122 lamp has an integrated socket featuring many European countries as well as the US and Australia. This compact and powerful LED lamp is for use in enclosures, with a service life of 60,000 h, and emitting light more than 1,000/1,700 Lm, the LED 121/122 will illuminate even large enclosures to their full depth and height. The integrated socket allows for power connection of laptops and diagnostic devices. The glare-free, 120° rotatable light tube uses Mid-power LEDs.