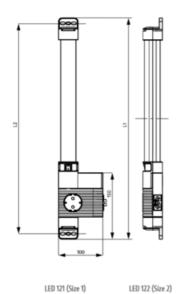

## **SPECIFICATIONS**

| Activation        | No switch         |
|-------------------|-------------------|
| Approvals         | CE, RoHS          |
| Approvals pending | VDE               |
| Color             | Translucent/White |
| Frequenze         | 50/60 Hz          |
| Height            | 44 mm             |
| Humidity Storage  | <90% RH           |
| IP Class          | IP20              |
| Length            | 700 mm            |
| Light source      | LED               |
| Material of body  | Plastic           |
| Mounting          | Magnetic mount    |

| Nominal socket current  | 16 A              |
|-------------------------|-------------------|
| Nominal voltage         | 220-240 V AC      |
| Operating Humidity      | < 90% RH          |
| Operational Temperature | -30°C +40°C       |
| Power Consumption       | 16 W              |
| Protection Class        | I (earthed)       |
| Socket                  | DE/DK/FI/NO/RU/SE |
| Storage temperature     | -40°C +85°C       |
| Weight                  | 0.4 kg            |
| Width                   | 100 mm            |
| Voltage max             | 265 V ac          |
| Voltage min             | 200 V ac          |

| LED 122 (Size |
|---------------|
| L1 = 700 mm   |
| L2 = 675 mm   |
|               |

View of magnet fixing