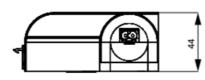

## **SPECIFICATIONS**

| Activation        | No switch         |
|-------------------|-------------------|
| Approvals         | CE, RoHS          |
| Approvals pending | VDE               |
| Color             | Translucent/White |
| Frequenze         | 50/60 Hz          |
| Height            | 44 mm             |
| Humidity Storage  | <90% RH           |
| IP Class          | IP20              |
| Length            | 700 mm            |
| Light source      | LED               |
| Material of body  | Plastic           |
| Mounting          | Magnetic mount    |