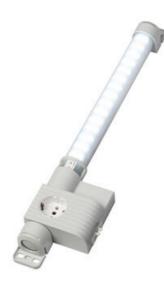

## VARIOLINE LAMP WITH SOCKET - LED 121/122

Varioline

12230.0-30 LED 122 220-240V AC, without switch, magnet fixing, Germany/Russia socket

- Maintenance free LED technology
- 120° rotatable, glare free
- Integrated socket and power unit
- Screw or magnet fixing
- Ideal for larger enclosures

## PRODUCT DESCRIPTION

The Varioline LED 121/122 lamp has an integrated socket featuring many European countries as well as the US and Australia. This compact and powerful LED lamp is for use in enclosures, with a service life of 60,000 h, and emitting light more than 1,000/1,700 Lm, the LED 121/122 will illuminate even large enclosures to their full depth and height. The integrated socket allows for power connection of laptops and diagnostic devices. The glare-free, 120° rotatable light tube uses Mid-power LEDs.