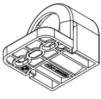

## VARIOLINE LAMP WITH SOCKET - LED 121/122

Varioline

12230.0-00 LED 122 220-240V AC, without switch, screw fixing, Germany/Russia socket

- Maintenance free LED technology
- 120° rotatable, glare free
- Integrated socket and power unit
- Screw or magnet fixing
- Ideal for larger enclosures

## PRODUCT DESCRIPTION

The Varioline LED 121/122 lamp has an integrated socket featuring many European countries as well as the US and Australia. This compact and powerful LED lamp is for use in enclosures, with a service life of 60,000 h, and emitting light more than 1,000/1,700 Lm, the LED 121/122 will illuminate even large enclosures to their full depth and height. The integrated socket allows for power connection of laptops and diagnostic devices. The glare-free, 120° rotatable light tube uses Mid-power LEDs.

| LED 122 (Size |
|---------------|
| L1 = 700 mm   |
| L2 = 675 mm   |
|               |

View of screw fixing