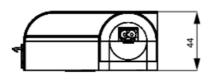

## **SPECIFICATIONS**

| Activation        | No switch         |
|-------------------|-------------------|
| Approvals         | CE, RoHS          |
| Approvals pending | VDE               |
| Color             | Translucent/White |
| Frequenze         | 50/60 Hz          |
| Height            | 44 mm             |
| Humidity Storage  | <90% RH           |
| IP Class          | IP20              |
| Length            | 700 mm            |
| Light source      | LED               |
| Material of body  | Plastic           |
| Mounting          | Screw fixing      |