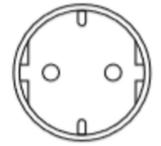

| Nominal socket current  | 16 A              |
|-------------------------|-------------------|
| Nominal voltage         | 220-240 V AC      |
| Operating Humidity      | < 90% RH          |
| Operational Temperature | -30°C +40°C       |
| Power Consumption       | 16 W              |
| Protection Class        | I (earthed)       |
| Socket                  | DE/DK/FI/NO/RU/SE |
| Storage temperature     | -40°C +85°C       |
| Weight                  | 0.4 kg            |
|                         | 0.+ Kg            |
| Width                   | 100 mm            |
| Width<br>Voltage max    | -                 |