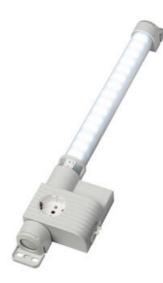

## VARIOLINE LAMP WITH SOCKET - LED 121/122

Varioline

12230.0-00 LED 122 220-240V AC, without switch, screw fixing, Germany/Russia socket

- Maintenance free LED technology
- 120° rotatable, glare free
- Integrated socket and power unit
- Screw or magnet fixing
- Ideal for larger enclosures

## PRODUCT DESCRIPTION

The Varioline LED 121/122 lamp has an integrated socket featuring many European countries as well as the US and Australia. This compact and powerful LED lamp is for use in enclosures, with a service life of 60,000 h, and emitting light more than 1,000/1,700 Lm, the LED 121/122 will illuminate even large enclosures to their full depth and height. The integrated socket allows for power connection of laptops and diagnostic devices. The glare-free, 120° rotatable light tube uses Mid-power LEDs.