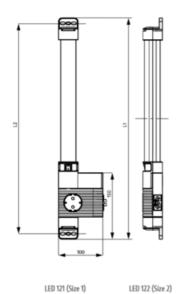

## **SPECIFICATIONS**

| Activation        | No switch         |
|-------------------|-------------------|
| Approvals         | CE, RoHS          |
| Approvals pending | VDE               |
| Color             | Translucent/White |
| Frequenze         | 50/60 Hz          |
| Height            | 44 mm             |
| Humidity Storage  | <90% RH           |
| IP Class          | IP20              |
| Length            | 700 mm            |
| Light source      | LED               |
| Material of body  | Plastic           |
| Mounting          | Screw fixing      |

| Nominal socket current  | 16 A              |
|-------------------------|-------------------|
| Nominal voltage         | 220-240 V AC      |
| Operating Humidity      | < 90% RH          |
| Operational Temperature | -30°C +40°C       |
| Power Consumption       | 16 W              |
| Protection Class        | I (earthed)       |
| Socket                  | DE/DK/FI/NO/RU/SE |
| Storage temperature     | -40°C +85°C       |
| Weight                  | 0.4 kg            |
|                         | 0.+ Kg            |
| Width                   | 100 mm            |
| Width<br>Voltage max    | -                 |

| LED 122 (Size |
|---------------|
| L1 = 700 mm   |
| L2 = 675 mm   |
|               |

View of screw fixing