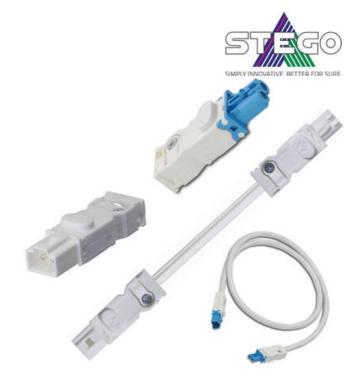

## **ENCLOSURE LIGHTING ACCESSORIES**

LED 021/22, LED 025, LED 121/122

244422

AC Power input cable for LED 121/122, VDE approved, 4m

- Pre-wired cables
- Male and Female connectors
- Daisy chain extension cables

## PRODUCT DESCRIPTION

Stego offer a wide range of open ended pre-assembled cables for AC and DC lamps, together with 1m long daisy chain cables, which have the connectors already fitted on both ends.

To utilise your own cabling they also offer the individual male and female connectors to give you maximum flexibility.