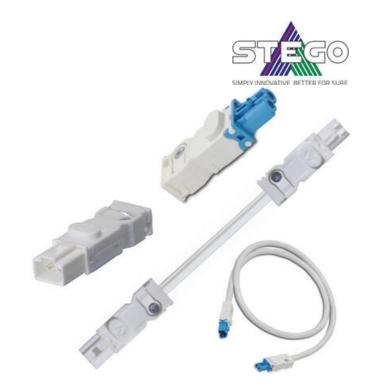

## PRODUCT DESCRIPTION

Stego offer a wide range of open ended pre-assembled cables for AC and DC lamps, together with 1m long daisy chain cables, which have the connectors already fitted on both ends.

To utilise your own cabling they also offer the individual male and female connectors to give you maximum flexibility.

All products have the option of VDE or VDE/UL approval to suit your requirements.