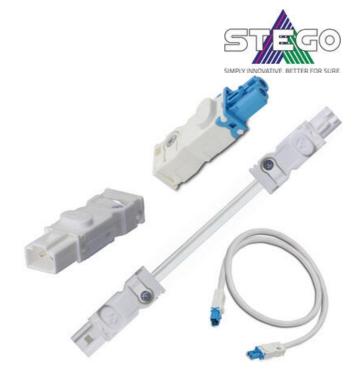

## **ENCLOSURE LIGHTING ACCESSORIES**

LED 021/22, LED 025, LED 121/122

244425

AC Power output cable, UL approved, 0.6m

- Pre-wired cables
- Male and Female connectors
- Daisy chain extension cables

## PRODUCT DESCRIPTION

Stego offer a wide range of open ended pre-assembled cables for AC and DC lamps, together with 1m long daisy chain cables, which have the connectors already fitted on both ends.

To utilise your own cabling they also offer the individual male and female connectors to give you maximum flexibility.