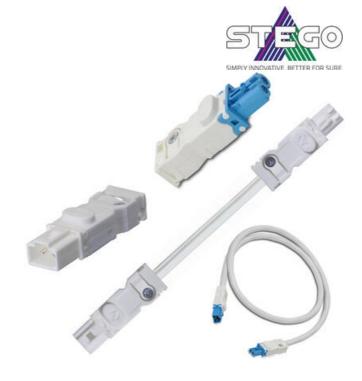

## **ENCLOSURE LIGHTING ACCESSORIES**

LED 021/22, LED 025, LED 121/122

264057

AC Power input, female plug for LED 025

- · Pre-wired cables
- Male and Female connectors
- Daisy chain extension cables

## PRODUCT DESCRIPTION

Stego offer a wide range of open ended pre-assembled cables for AC and DC lamps, together with 1m long daisy chain cables, which have the connectors already fitted on both ends.

To utilise your own cabling they also offer the individual male and female connectors to give you maximum flexibility.