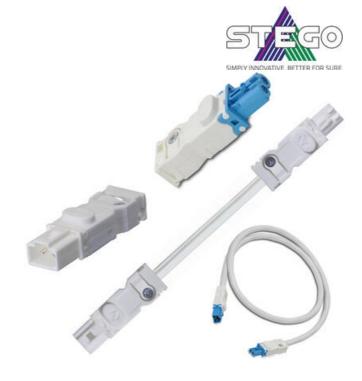

## **ENCLOSURE LIGHTING ACCESSORIES**

LED 021/22, LED 025, LED 121/122

264059

DC Power input, female plug for LED 025, 24-48V dc

- · Pre-wired cables
- Male and Female connectors
- Daisy chain extension cables

## PRODUCT DESCRIPTION

Stego offer a wide range of open ended pre-assembled cables for AC and DC lamps, together with 1m long daisy chain cables, which have the connectors already fitted on both ends.

To utilise your own cabling they also offer the individual male and female connectors to give you maximum flexibility.