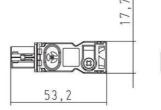

## **SPECIFICATIONS**

| Approvals               | CE, EAC, RoHS, UL, VDE |
|-------------------------|------------------------|
| Color                   | Blue                   |
| Operational Temperature | -30°C +60°C            |
| Storage temperature     | -40°C +85°C            |
| Weight                  | 0.01 kg                |