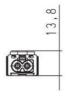

## 264065

DC Power input, female plug for LED 025, 12V dc

- · Pre-wired cables
- Male and Female connectors
- Daisy chain extension cables

## **SPECIFICATIONS**

| Approvals               | CE, EAC, RoHS, UL, VDE |
|-------------------------|------------------------|
| Color                   | Blue                   |
| Operational Temperature | -30°C +60°C            |
| Storage temperature     | -40°C +85°C            |
| Weight                  | 0.01 kg                |