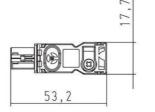

## 264065

DC Power input, female plug for LED 025, 12V dc

- · Pre-wired cables
- Male and Female connectors
- Daisy chain extension cables

## **SPECIFICATIONS**

| Approvals               | CE, EAC, RoHS, UL, VDE |
|-------------------------|------------------------|
| Color                   | Blue                   |
| Operational Temperature | -30°C +60°C            |
| Storage temperature     | -40°C +85°C            |
| Weight                  | 0.01 kg                |