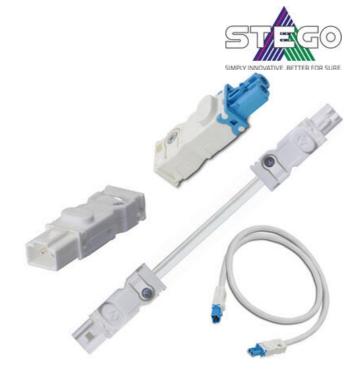

## **ENCLOSURE LIGHTING ACCESSORIES**

LED 021/22, LED 025, LED 121/122

## 264065

DC Power input, female plug for LED 025, 12V dc

- · Pre-wired cables
- Male and Female connectors
- Daisy chain extension cables

## PRODUCT DESCRIPTION

Stego offer a wide range of open ended pre-assembled cables for AC and DC lamps, together with 1m long daisy chain cables, which have the connectors already fitted on both ends.

To utilise your own cabling they also offer the individual male and female connectors to give you maximum flexibility.