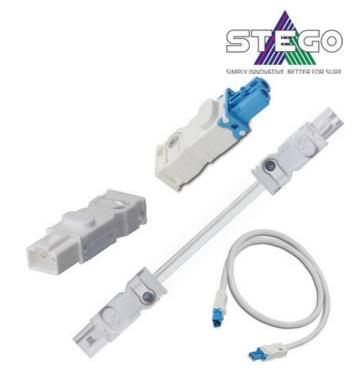

## **ENCLOSURE LIGHTING ACCESSORIES**

LED 021/22, LED 025, LED 121/122

264058

AC Power output, male plug for LED 025

- · Pre-wired cables
- Male and Female connectors
- Daisy chain extension cables

## PRODUCT DESCRIPTION

Stego offer a wide range of open ended pre-assembled cables for AC and DC lamps, together with 1m long daisy chain cables, which have the connectors already fitted on both ends.

To utilise your own cabling they also offer the individual male and female connectors to give you maximum flexibility.