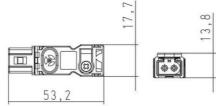

## **SPECIFICATIONS**

| Approvals               | CE, EAC, RoHS, UL, VDE |
|-------------------------|------------------------|
| Color                   | White                  |
| Operational Temperature | -30°C +60°C            |
| Storage temperature     | -40°C +85°C            |
| Weight                  | 0.01 kg                |